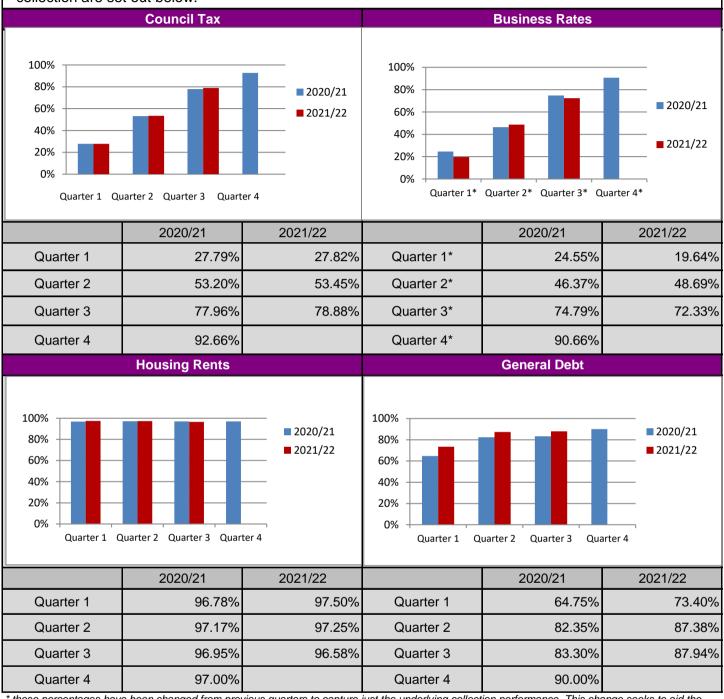

#### General Fund - Summary by Department Excluding Housing Revenue Account

|                               | Full Year<br>Budget                                      | Profiled<br>Budget to Date | Actual to Date | Variance to<br>Profile |
|-------------------------------|----------------------------------------------------------|----------------------------|----------------|------------------------|
|                               | £                                                        | £                          | £              | £                      |
| Office of the Chief Executive | (27,174,980)                                             | (4,991,348)                | (13,551,438)   | (8,560,090)            |
| Operations and Delivery       | 12,412,980                                               | 6,431,029                  | 6,668,883      | 237,854                |
| Place and Economy             | 14,762,000                                               | 3,087,367                  | 3,365,850      | 278,483                |
| Total General Fund            | 0                                                        | 4,527,048                  | (3,516,705)    | (8,043,753)            |
| Housing Revenue Account       |                                                          |                            |                |                        |
|                               | Full Year<br>Budget                                      | Profiled<br>Budget to Date | Actual to Date | Variance to<br>Profile |
|                               | £                                                        | £                          | £              | £                      |
| Total HRA                     | 0                                                        | (6,256,019)                | (6,196,800)    | 59,219                 |
| Capital                       |                                                          |                            |                |                        |
|                               | Full Year<br>Budget                                      | Profiled<br>Budget to Date | Actual to Date | Variance to<br>Profile |
|                               | £                                                        | £                          | £              | £                      |
| General Fund                  | 16,480,850                                               | 2,916,160                  | 2,914,757      | (1,403)                |
| Housing Revenue Account       | 10,841,280                                               | 2,493,349                  | 2,324,719      | (168,631)              |
| Total Capital                 | 27,322,130                                               | 5,409,509                  | 5,239,475      | (170,034)              |
| Collection Performance        |                                                          |                            |                |                        |
|                               | Collected to<br>Date<br>Against<br>Collectable<br>Amount |                            |                |                        |
| Council Tax                   | 78.88%                                                   | 1                          |                |                        |
| Business Rates                | 72.33%                                                   | 1                          |                |                        |
| Housing Rents                 | 96.58%                                                   | 1                          |                |                        |
| General Debt                  | 87.94%                                                   | 1                          |                |                        |
| Treasury                      |                                                          |                            |                |                        |
|                               | £'000                                                    |                            |                |                        |
|                               |                                                          |                            |                |                        |